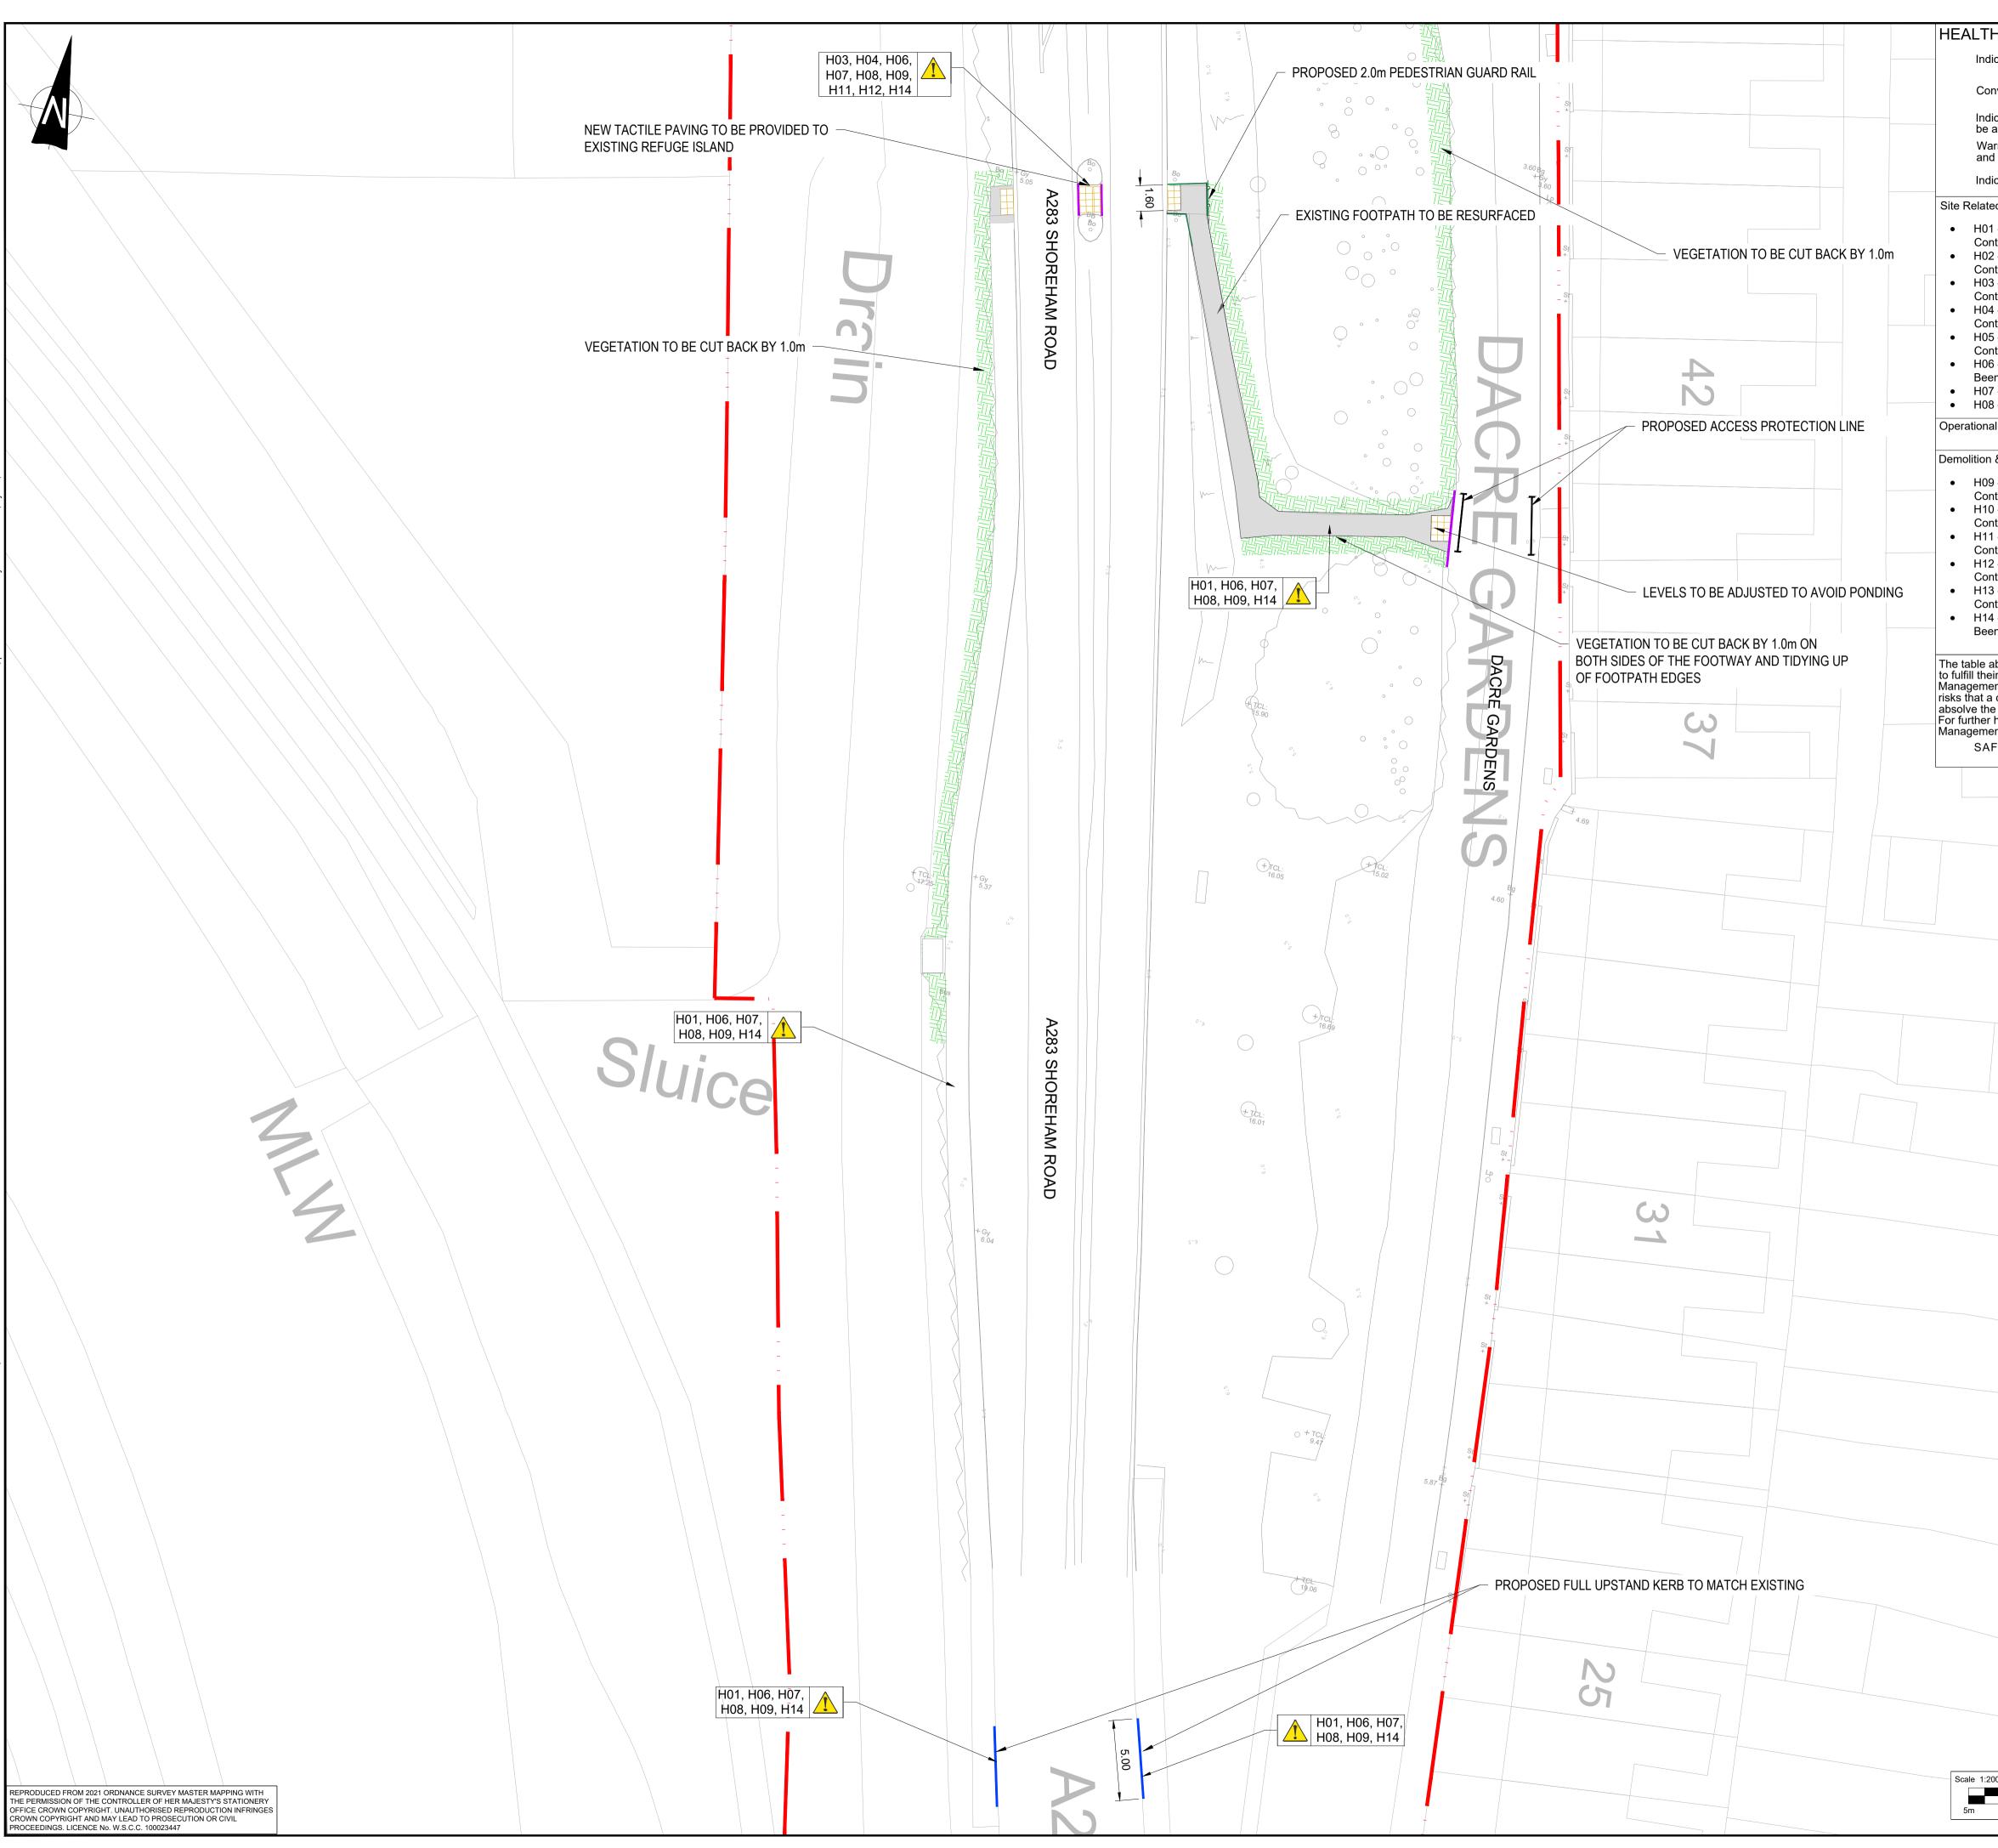

| H AND SAFETY SYMBOLS LEGEND                                                                                                                                       | DO NOT SCALE                                                                                                           |
|-------------------------------------------------------------------------------------------------------------------------------------------------------------------|------------------------------------------------------------------------------------------------------------------------|
| icates a residual risk requiring a compulsory action                                                                                                              | NOTES:                                                                                                                 |
| nveys information about a residual risk                                                                                                                           | 1. DO NOT SCALE THIS DRAWING.                                                                                          |
| icates a residual risk requiring a specific action to avoided                                                                                                     | 2. ALL DIMENSIONS ARE IN METRES UNLESS OTHERWISE                                                                       |
| arns of a residual risk or information that is unusual<br>d cannot be designed out                                                                                | <ol> <li>STATED.</li> <li>THIS DRAWING SHOULD BE PRINTED IN COLOUR.</li> </ol>                                         |
| icates an environmental hazard                                                                                                                                    | 4. THIS DRAWING SHALL BE READ IN CONJUNCTION WITH                                                                      |
| ed & Construction Risks                                                                                                                                           | ALL RELEVANT SCHEME DRAWINGS.<br>5. ALL TRAFFIC SIGNS AND ROAD MARKINGS TO BE IN                                       |
| 1 - Buried Power Cables Identified - Information<br>ntained Within PCIP<br>2 - Buried Gas Pines Identified - Information                                          | ACCORDANCE WITH THE TRAFFIC SIGNS REGULATIONS                                                                          |
| 2 - Buried Gas Pipes Identified - Information<br>htained Within PCIP<br>3 - Buried Water Mains Identified - Information                                           | AND GENERAL DIRECTION 2016 AND THE TRAFFIC SIGNS MANUAL.                                                               |
| a solution water mains identified - information<br>tained Within PCIP<br>4 - Buried BT Ducting Identified - Information                                           | 6. THE WORKS TO BE CARRIED OUT IN ACCORDANCE WITH                                                                      |
| ntained Within PCIP<br>5 - Overhead BT Cables Identified - Information                                                                                            | THE DFT, MCHW, DMRB AND THE LOCAL REQUIREMENTS                                                                         |
| atained Within PCIP<br>6 - Unknown Ground Conditions. No GI's Have                                                                                                | OF WEST SUSSEX COUNTY COUNCIL DESIGN GUIDE AND SPECIFICATIONS.                                                         |
| en Carried Out At The Design Stage<br>7 - Working in Close Proximity to Live Roads                                                                                | 7. THE CONTRACTOR TO CONFIRM THE POSITION AND                                                                          |
| 3 - Working in Close Proximity to Pedestrian Areas<br>al & Maintenance Risks                                                                                      | DEPTH OF ALL STATUTORY UNDERTAKER APPARATUS,<br>PRIOR TO THE COMMENCEMENT OF ALL WORKS.                                |
| & Environmental Risks                                                                                                                                             |                                                                                                                        |
| 9 - Buried Power Cables Identified - Information                                                                                                                  |                                                                                                                        |
| ntained Within PCIP<br>) - Buried Gas Pipes Identified - Information                                                                                              |                                                                                                                        |
| ntained Within PCIP<br>1 - Buried Water Mains Identified - Information                                                                                            | KEY:                                                                                                                   |
| ntained Within PCIP<br>2 - Buried BT Ducting Identified - Information                                                                                             |                                                                                                                        |
| ntained Within PCIP<br>3 - Overhead BT Cables Identified - Information<br>ntained Within PCIP                                                                     | PROPOSED BUFF COLOURED TACTILE PAVING<br>PROPOSED FULL UPSTAND SPLAY KERB                                              |
| ntained Within PCIP<br>4 - Unknown Ground Conditions. No GI's Have<br>en Carried Out At The Design Stage                                                          | PROPOSED FOLL OPSTAND SPLAY KERB                                                                                       |
|                                                                                                                                                                   | PROPOSED TRANSITION PROPOSED 75mm UPSTAND KERB                                                                         |
| above is provided to assist the Principal Contractor<br>ir obligations under the Construction Design &<br>ent Regulations, 2015. It does not include residual     | PROPOSED SPLAY KERB                                                                                                    |
| a competent Contractor will be aware of nor does it<br>e Principal Contractor of his legal responsibilities.<br>hazard and risk information, refer to Design Risk | PROPOSED EDGING     PROPOSED ROAD MARKING                                                                              |
| FETY HEALTH AND ENVIRONMENTAL                                                                                                                                     | PROPOSED NEW FOOTWAY CONSTRUCTION                                                                                      |
| INFORMATION BOX                                                                                                                                                   | PROPOSED CARRIAGEWAY WIDENING<br>PROPOSED VERGE AREA                                                                   |
|                                                                                                                                                                   | EXISTING VEGETATION TO BE CUT BACK                                                                                     |
|                                                                                                                                                                   | FOOTWAY RESURFACING                                                                                                    |
|                                                                                                                                                                   | <ul> <li>PROPOSED NEW BOLLARD</li> <li>PROPOSED TRAFFIC SIGN ON NEW POST</li> </ul>                                    |
|                                                                                                                                                                   | PROPOSED TRAFFIC SIGN ON EXISTING<br>LIGHTING COLUMN                                                                   |
|                                                                                                                                                                   | PROPOSED BUS STOP LOCATION                                                                                             |
|                                                                                                                                                                   |                                                                                                                        |
|                                                                                                                                                                   |                                                                                                                        |
|                                                                                                                                                                   |                                                                                                                        |
|                                                                                                                                                                   |                                                                                                                        |
|                                                                                                                                                                   |                                                                                                                        |
|                                                                                                                                                                   |                                                                                                                        |
|                                                                                                                                                                   |                                                                                                                        |
|                                                                                                                                                                   | C01         25/01/2023         IP         FIRST ISSUE         BS         BS                                            |
|                                                                                                                                                                   | REV     DATE     BY     DESCRIPTION     CHK     APP                                                                    |
|                                                                                                                                                                   | A - FIT FOR CONSTRUCTION                                                                                               |
|                                                                                                                                                                   |                                                                                                                        |
|                                                                                                                                                                   | NSD                                                                                                                    |
|                                                                                                                                                                   |                                                                                                                        |
|                                                                                                                                                                   | Mountbatten House, Basing View, Basingstoke, RG21 4HJ, UK<br>T+ 44 (0) 1256 318 800, F+ 44 (0) 1256 318 700<br>wsp.com |
|                                                                                                                                                                   | ·                                                                                                                      |
|                                                                                                                                                                   | West Sussex County Council                                                                                             |
|                                                                                                                                                                   | Highways, Transport and Planing<br>County Hall, West Street                                                            |
|                                                                                                                                                                   | Chichester West Sussex Sussex                                                                                          |
|                                                                                                                                                                   | PO19 1RQ COUNTY                                                                                                        |
|                                                                                                                                                                   | council                                                                                                                |
|                                                                                                                                                                   | SHOREHAM, UPPER BEEDING                                                                                                |
|                                                                                                                                                                   | PEDESTRIAN CROSSING                                                                                                    |
|                                                                                                                                                                   |                                                                                                                        |
|                                                                                                                                                                   | SOUTHERN CROSSING AT A283<br>GENERAL ARRANGEMENT                                                                       |
|                                                                                                                                                                   | DETAILED DESIGN                                                                                                        |
|                                                                                                                                                                   | SCALE @ A1: CHECKED: APPROVED:                                                                                         |
|                                                                                                                                                                   | 1:200     BS     BS       PROJECT NO:     DESIGNED:     DRAWN:                                                         |
|                                                                                                                                                                   | 70101835 IP IP JANUARY 2023                                                                                            |
| 00                                                                                                                                                                | DRAWING No: REV:<br>70101835-WSP-HGN-SHR-DR-CH-0103 C01                                                                |
|                                                                                                                                                                   |                                                                                                                        |
| 0m 5m 10m                                                                                                                                                         | © WSP UK Ltd                                                                                                           |
|                                                                                                                                                                   |                                                                                                                        |